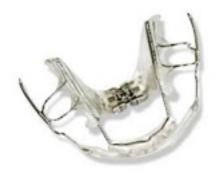

## Inman Aligner

The Inman Aligner is a cost-effective <u>removable</u> orthodontic appliance that moves teeth in a fraction of the time of other systems.

It straightens crowded or protruding front teeth.

It provides gentle but continuous pressure over a large range of movement. Surprisingly, this gentle pressure is the quickest way to move teeth but it also makes treatment very safe and kind to teeth.