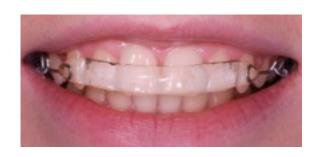

## Inman Aligner

The Inman Aligner is a cost-effective <u>removable</u> orthodontic appliance that moves teeth in a fraction of the time of other systems.

It straightens crowded or protruding front teeth.

It provides gentle but continuous pressure over a large range of movement. Surprisingly, this gentle pressure is the quickest way to move teeth but it also makes treatment very safe and kind to teeth.

People love the speed of treatment and it's changing the face of dentistry as we know it. The average treatment time is only **4-16 weeks**.